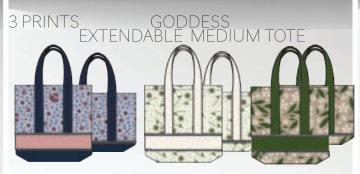

DOUBLE SIDED MEDIUM TOTE NATURAL JUTE H: 11" X L 13 1/2" X WIDTH: 5"

EXTENDABLE LENGHT +3" FINAL HEIGHT 14" HANDLE DROP: 11"

GODDESS-01

FRONT VIEW -EXTENTION CLOSED

FRONT VIEW -EXTENTION OPENED

GODDESS-02

GODDESS-03