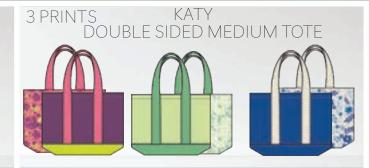

#### CANVAS COLLECTION LINEPLAN

MEDIUM TOTES

LARGE TOTES

WINE BAGS

3 PRINTS

JULIA

6 BOTTLE / CAN BEER BAG