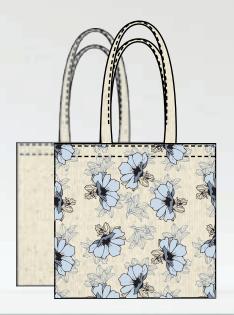

#### NATURAL PINEAPPLE CANVAS COLLECTION

ANNA SMALL H 12" x L 10"

HANDLE DROP: 9" HANDLE WIDTH: 1"

HANDLE DISTANCE:4"

ANNA MEDIUM H 16" X L 13" HANDLE DROP: 10" HANDLE WIDTH: 1" HANDLE DISTANCE: 5"

ANNA S-01

ANNA S-02

ANNA M-01

ANNA M-02

ANNA LARGE H 17" X L 14"

HANDLE DROP: 11" HANDLE WIDTH: 1"

HANDLE DISTANCE: 6"

ANNA B-01

ANNA B-02