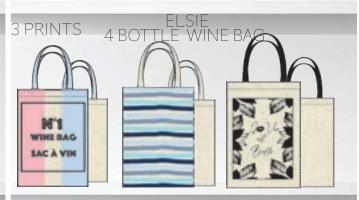

4 BOTTLE WINE BAG NATURAL CANVAS H: 13" X L:8 1/2"" X W:6" HANDLE DROP: 4 1/2"

ELSIE-01

COTTON WEBBING HANDLES CLEAN FINISHED INSIDE ENFORCED HANDLES

ELSIE-02

ELSIE-03

6 BOTTLE / CAN BEER BAG NATURAL CANVAS H: 7 1/8" X L:12" X W:5 1/2" HANDLE DROP: 6"

#### CANVAS COLLECTION LINEPLAN

MEDIUM TOTES

LARGE TOTES

WINE BAGS

3 PRINTS

JULIA

6 BOTTLE / CAN BEER BAG