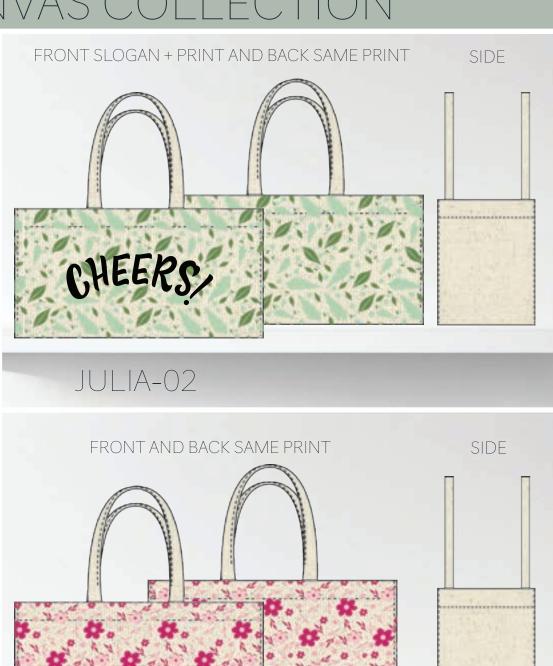

JULIA-01

FRONT AND BACK SAME PRINT SIDE PLAIN

COTTON WEBBING HANDLES CLEAN FINISHED INSIDE ENFORCED HANDLES

JULIA -03