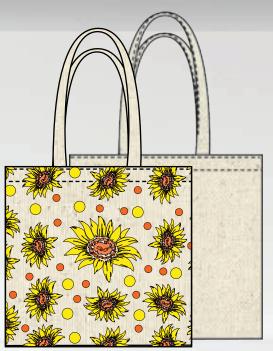

#### NATURAL PINEAPPLE CANVAS COLLECTION

ANNA SMALL H 12" x L 10"

HANDLE DROP: 9" HANDLE WIDTH: 1"

HANDLE DISTANCE:4"

ANNA MEDIUM H 16" X L 13" HANDLE DROP: 10" HANDLE WIDTH: 1" HANDLE DISTANCE: 5"

ANNA S-01

ANNA S-02

ANNA M-01

ANNA M-02

ANNA LARGE H 17" X L 14"

HANDLE DROP: 11" HANDLE WIDTH: 1"

HANDLE DISTANCE: 6"

ANNA B-01

ANNA B-02