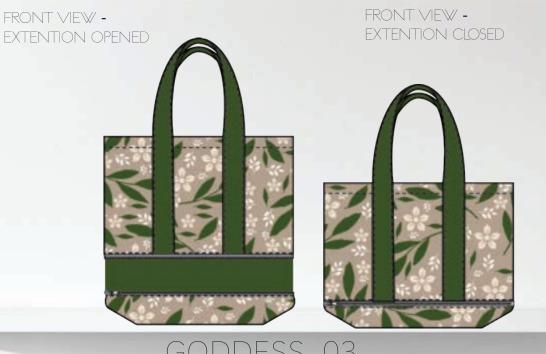

DOUBLE SIDED MEDIUM TOTE NATURAL JUTE H: 11" X L 13 1/2" X WIDTH: 5"

EXTENDABLE LENGHT +3" FINAL HEIGHT 14" HANDLE DROP: 11"

GODDESS-01

FRONT VIEW -EXTENTION CLOSED

FRONT VIEW -EXTENTION OPENED

GODDESS-02

GODDESS-03