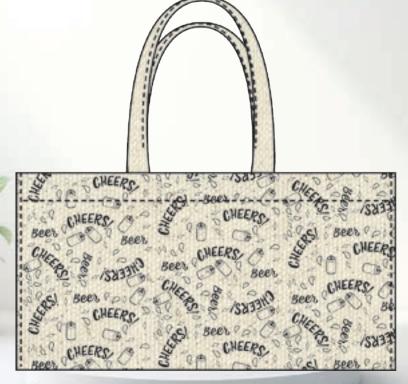

4 BOTTLE WINE BAG NATURAL CANVAS H: 13" X L:8 1/2"" X W:6" HANDLE DROP: 4 1/2"

ELSIE-01

COTTON WEBBING HANDLES CLEAN FINISHED INSIDE ENFORCED HANDLES

ELSIE-02

ELSIE-03

6 BOTTLE / CAN BEER BAG NATURAL CANVAS H: 7 1/8" X L:12" X W:5 1/2" HANDLE DROP: 6"