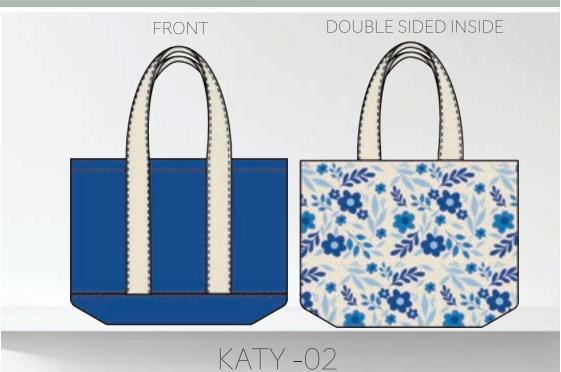

#### CANVAS COLLECTION LINEPLAN

MEDIUM TOTES

LARGE TOTES

WINE BAGS

3 PRINTS

JULIA

6 BOTTLE / CAN BEER BAG