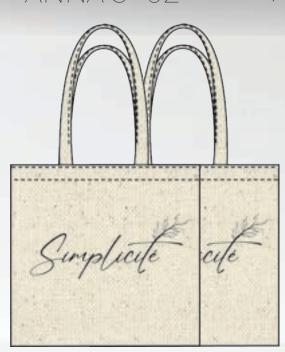

JULIA-01

FRONT AND BACK SAME PRINT SIDE PLAIN

COTTON WEBBING HANDLES CLEAN FINISHED INSIDE ENFORCED HANDLES

JULIA -03