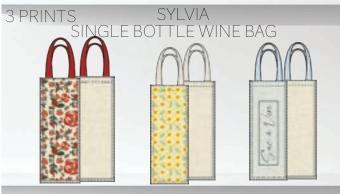

#### CANVAS COLLECTION LINEPLAN

MEDIUM TOTES

LARGE TOTES

WINE BAGS

3 PRINTS

JULIA

6 BOTTLE / CAN BEER BAG