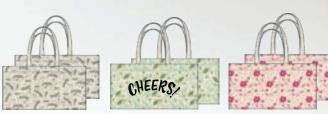

JULIA-01

FRONT AND BACK SAME PRINT SIDE PLAIN

COTTON WEBBING HANDLES CLEAN FINISHED INSIDE ENFORCED HANDLES

JULIA -03