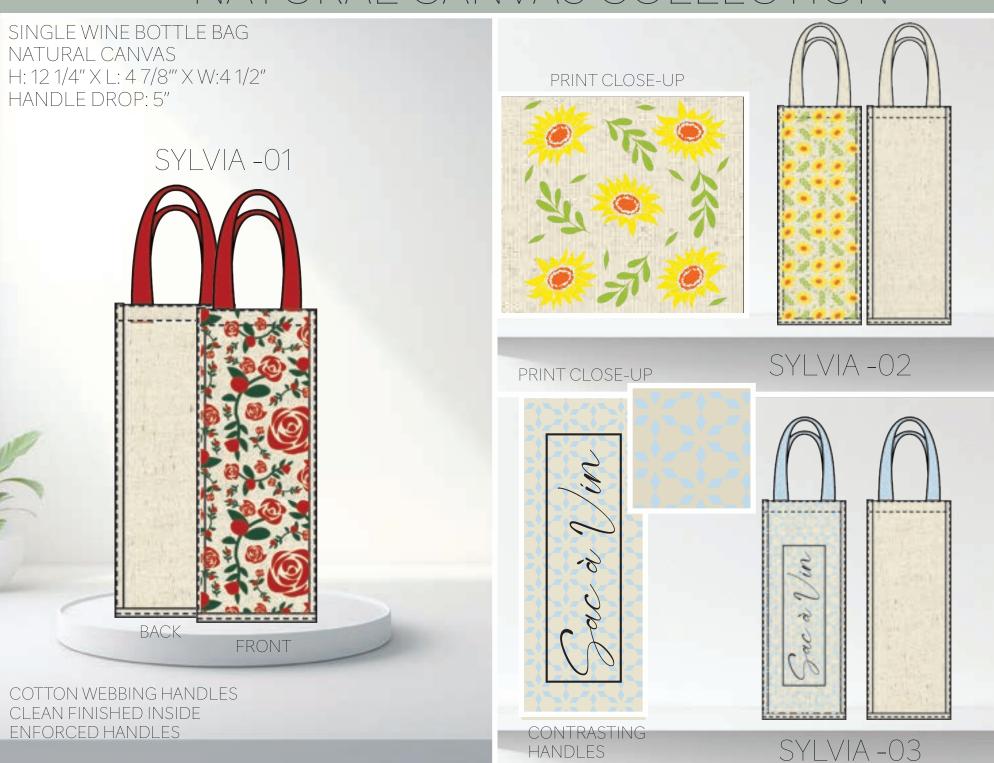

4 BOTTLE WINE BAG NATURAL CANVAS H: 13" X L:8 1/2"" X W:6" HANDLE DROP: 4 1/2"

ELSIE-01

COTTON WEBBING HANDLES CLEAN FINISHED INSIDE ENFORCED HANDLES

ELSIE-02

ELSIE-03

6 BOTTLE / CAN BEER BAG NATURAL CANVAS H: 7 1/8" X L:12" X W:5 1/2" HANDLE DROP: 6"