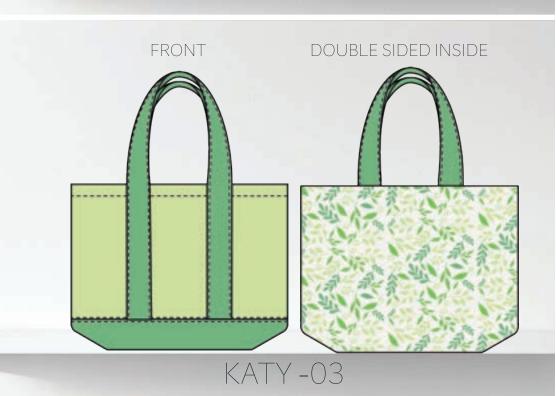

#### CANVAS COLLECTION LINEPLAN

MEDIUM TOTES

LARGE TOTES

WINE BAGS

3 PRINTS

JULIA

6 BOTTLE / CAN BEER BAG