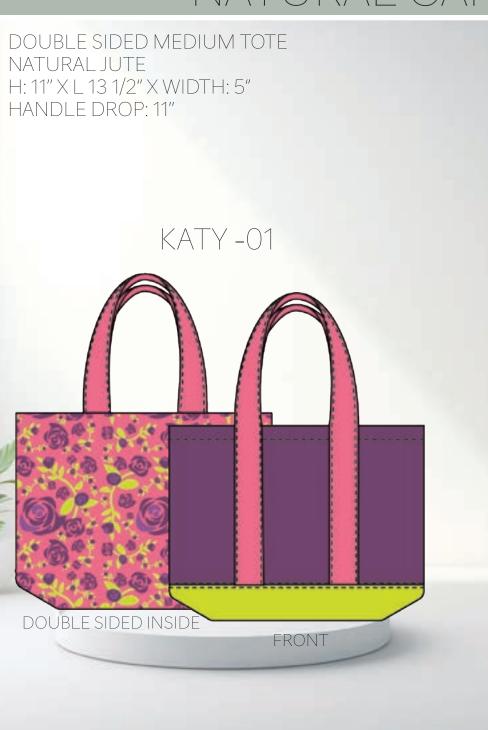

#### CANVAS COLLECTION LINEPLAN

MEDIUM TOTES

LARGE TOTES

WINE BAGS

3 PRINTS

JULIA

6 BOTTLE / CAN BEER BAG