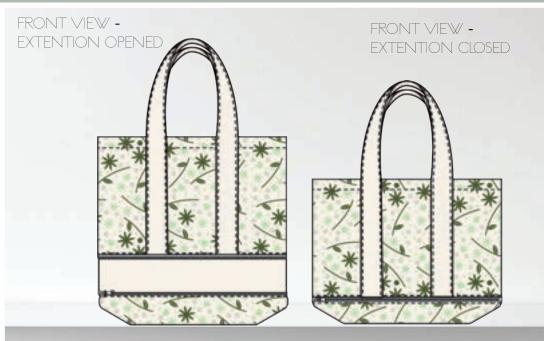

JULIA-01

FRONT AND BACK SAME PRINT SIDE PLAIN

COTTON WEBBING HANDLES CLEAN FINISHED INSIDE ENFORCED HANDLES

JULIA -03