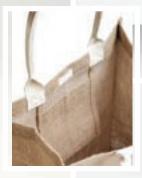

# NATURAL JUTE COLLECTION: JUDITH

LARGE SHOPPING BAG NATURAL JUTE

H: 17 1/2" X L: 16" X W: 8" HANDLE DROP: 10"

JUDITH-01

BINDING AT EDGES
CLEAN FINISHED INSIDE
ENFORCED HANDLES