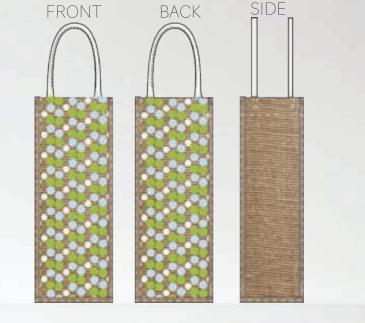

ED LINING MATCHING THE FRONT



PLAIN NATURAL JUTE - FRONT AND BACK INSIDE RUBBERIZED PRINTED LINING

# NATURAL JUTE COLLECTION: CECILIA



# NATURAL JUTE COLLECTION: CRYSTAL

LARGE SHOPPING BAG NATURAL JUTE

H: 16" X L: 15" X W: 9" HANDLE DROP: 11"

CRYSTAL -01



BACK

FRONT

BINDING AT EDGES CLEAN FINISHED INSIDE ENFORCED HANDLES





CONTRASTING HANDLES

INSIDE POCKET



CRYSTAL -02

BACK

FRONT



PRINT CLOSE-UP



CONTRASTING HANDLES



#### NATURAL JUTE: 6 WINE BOTTLE BAG: VIVIAN

6 WINE BOTTLE BAG NATURAL JUTE

H: 12 1/4" X L: 10 1/2" X W: 7 1/4"

HANDLE DROP: 4 1/2"

VIVIAN -01



COTTON WEBBING HANDLES BINDING AT EDGES CLEAN FINISHED INSIDE ENFORCED HANDLES PRINT CLOSE-UP



CONTRASTING HANDLES



VIVIAN -02



VIVIAN -03

### NATURAL JUTE: SINGLE WINE BOTTLE BAG: PRISCILLA







PRISCILLA -03

## NATURAL JUTE: 6 OR 8 BEER BOTTLE/ CAN BAG





SUSANNE -03

# JUTE COLLECTION LINEPLAN

LARGE TOTES

LARGE BEACH TOTE

MEDIUM TOTES



4 PRINTS

CECILIA

LARGE BEACH TOTE



2 PRINTS MAYE
MEDIUM TOTE: RUBBERIZED PRINT INSIDE





2 PRINTS OLLI

MEDIUM TOTE: RUBBERIZED PRINT INSIDE

CRYSTAL

LARGE SHOPPING TOTE WITH POCKET



3 PRINTS



# JUTE COLLECTION LINEPLAN





# THANKYOU

#### CONTACT INFORMATION



T: 514.448.8151 TF: 877.463.2655 sylvia.feldzamen@syfel.com

72G Brunswick Blvd. Dollard des Ormeaux, QC H9B 2C5

www.envireusablebags.com