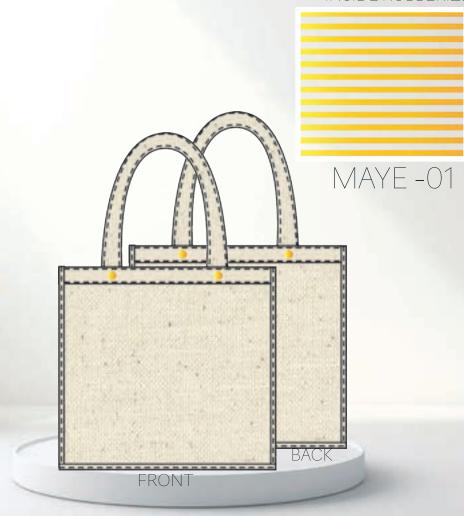

# NATURAL JUTE COLLECTION: MAYE

MEDIUM SHOPPING BAG NATURAL JUTE

H: 14 1/4" X L: 15 7/8" X W:7 1/8"

HANDLE DROP: 11"

BINDING AT EDGES
CLEAN FINISHED INSIDE
ENFORCED HANDLES WITH STUDS

#### INSIDE RUBBERIZED PRINTED LINING

PLAIN NATURAL JUTE- FRONT AND BACK INSIDE RUBBERIZED PRINTED LINING

FRONT PRINT ON NATURAL JUTE
INSIDE RUBBERIZED PRINTED LINING MATCHING THE FRONT