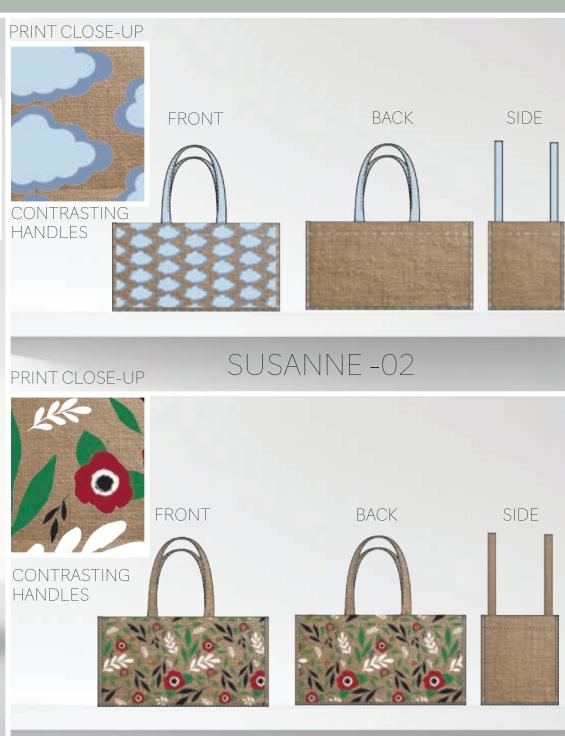

CK INSIDE RUBBERIZED PRINTED LINING

# NATURAL JUTE COLLECTION: CECILIA



# NATURAL JUTE COLLECTION: CRYSTAL

LARGE SHOPPING BAG NATURAL JUTE

H: 16" X L: 15" X W: 9" HANDLE DROP: 11"

CRYSTAL -01



BACK

FRONT

BINDING AT EDGES CLEAN FINISHED INSIDE ENFORCED HANDLES





CONTRASTING HANDLES

INSIDE POCKET



CRYSTAL -02

BACK

FRONT



PRINT CLOSE-UP



CONTRASTING HANDLES



#### NATURAL JUTE: 6 WINE BOTTLE BAG: VIVIAN

6 WINE BOTTLE BAG NATURAL JUTE

H: 12 1/4" X L: 10 1/2" X W: 7 1/4"

HANDLE DROP: 4 1/2"

VIVIAN -01



COTTON WEBBING HANDLES BINDING AT EDGES CLEAN FINISHED INSIDE ENFORCED HANDLES PRINT CLOSE-UP



CONTRASTING HANDLES



VIVIAN -02



VIVIAN -03

### NATURAL JUTE: SINGLE WINE BOTTLE BAG: PRISCILLA







PRISCILLA -03

## NATURAL JUTE: 6 OR 8 BEER BOTTLE/ CAN BAG





SUSANNE -03

# JUTE COLLECTION LINEPLAN

LARGE TOTES

LARGE BEACH TOTE

MEDIUM TOTES



4 PRINTS

CECILIA

LARGE BEACH TOTE



2 PRINTS MAYE
MEDIUM TOTE: RUBBERIZED PRINT INSIDE





2 PRINTS OLLI

MEDIUM TOTE: RUBBERIZED PRINT INSIDE

CRYSTAL

LARGE SHOPPING TOTE WITH POCKET



3 PRINTS



# JUTE COLLECTION LINEPLAN





# THANKYOU

#### CONTACT INFORMATION



T: 514.448.8151 TF: 877.463.2655 sylvia.feldzamen@syfel.com

72G Brunswick Blvd. Dollard des Ormeaux, QC H9B 2C5

www.envireusablebags.com