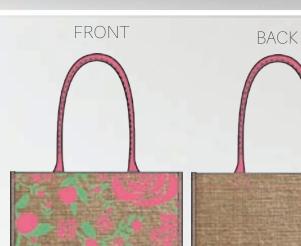

# NATURAL JUTE COLLECTION: CRYSTAL

LARGE SHOPPING BAG NATURAL JUTE

H: 16" X L: 15" X W: 9" HANDLE DROP: 11"

CRYSTAL -01

BACK

FRONT

BINDING AT EDGES CLEAN FINISHED INSIDE ENFORCED HANDLES

CONTRASTING HANDLES

INSIDE POCKET

CRYSTAL -02

BACK

FRONT

PRINT CLOSE-UP

CONTRASTING HANDLES