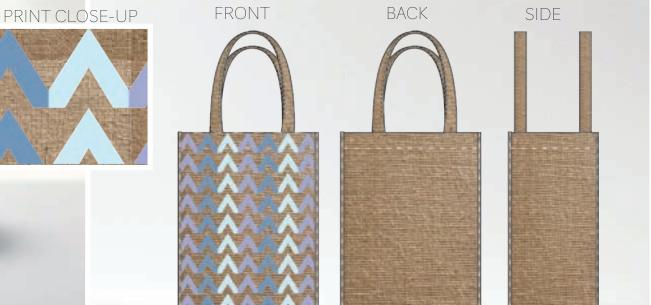

# NATURAL JUTE COLLECTION: CRYSTAL

LARGE SHOPPING BAG NATURAL JUTE

H: 16" X L: 15" X W: 9" HANDLE DROP: 11"

CRYSTAL -01

BACK

FRONT

BINDING AT EDGES CLEAN FINISHED INSIDE ENFORCED HANDLES

CONTRASTING HANDLES

INSIDE POCKET

CRYSTAL -02

BACK

FRONT

PRINT CLOSE-UP

CONTRASTING HANDLES