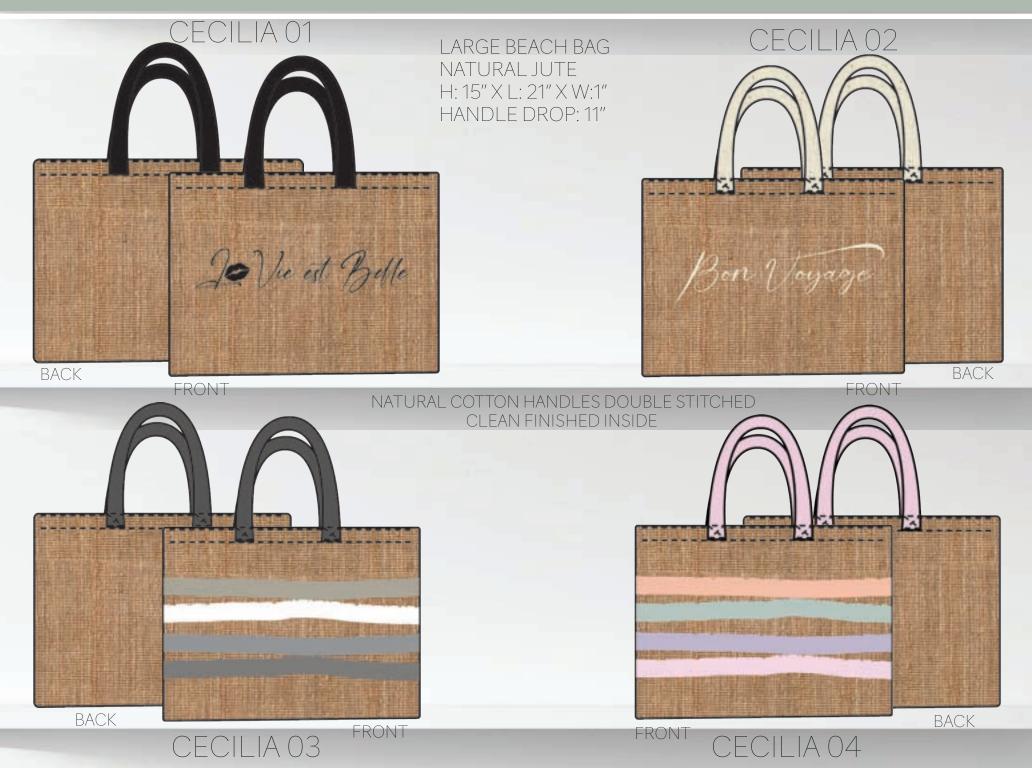

NATURAL JUTE COLLECTION: MAYE

MEDIUM SHOPPING BAG NATURAL JUTE

H: 14 1/4" X L: 15 7/8" X W:7 1/8"

HANDLE DROP: 11"

BINDING AT EDGES
CLEAN FINISHED INSIDE
ENFORCED HANDLES WITH STUDS

#### INSIDE RUBBERIZED PRINTED LINING



PLAIN NATURAL JUTE- FRONT AND BACK INSIDE RUBBERIZED PRINTED LINING



FRONT PRINT ON NATURAL JUTE
INSIDE RUBBERIZED PRINTED LINING MATCHING THE FRONT

# NATURAL JUTE COLLECTION: OLLI

MEDIUM SHOPPING BAG NATURAL JUTE

H: 14 1/4" X L: 15 7/8" X W:7 1/8"

HANDLE DROP: 11"

BINDING AT EDGES
CLEAN FINISHED INSIDE
ENFORCED HANDLES WITH STUDS

#### INSIDE RUBBERIZED PRINTED LINING



FRONT PRINT ON NATURAL JUTE
INSIDE RUBBERIZED PRINTED LINING MATCHING THE FRONT



PLAIN NATURAL JUTE - FRONT AND BACK INSIDE RUBBERIZED PRINTED LINING

# NATURAL JUTE COLLECTION: CECILIA



# NATURAL JUTE COLLECTION: CRYSTAL

LARGE SHOPPING BAG NATURAL JUTE

H: 16" X L: 15" X W: 9" HANDLE DROP: 11"

CRYSTAL -01



BACK

FRONT

BINDING AT EDGES CLEAN FINISHED INSIDE ENFORCED HANDLES





CONTRASTING HANDLES

INSIDE POCKET



CRYSTAL -02

BACK

FRONT



PRINT CLOSE-UP



CONTRASTING HANDLES



#### NATURAL JUTE: 6 WINE BOTTLE BAG: VIVIAN

6 WINE BOTTLE BAG NATURAL JUTE

H: 12 1/4" X L: 10 1/2" X W: 7 1/4"

HANDLE DROP: 4 1/2"

VIVIAN -01



COTTON WEBBING HANDLES BINDING AT EDGES CLEAN FINISHED INSIDE ENFORCED HANDLES PRINT CLOSE-UP



CONTRASTING HANDLES



VIVIAN -02



VIVIAN -03

### NATURAL JUTE: SINGLE WINE BOTTLE BAG: PRISCILLA







PRISCILLA -03

## NATURAL JUTE: 6 OR 8 BEER BOTTLE/ CAN BAG





SUSANNE -03

# JUTE COLLECTION LINEPLAN

LARGE TOTES

LARGE BEACH TOTE