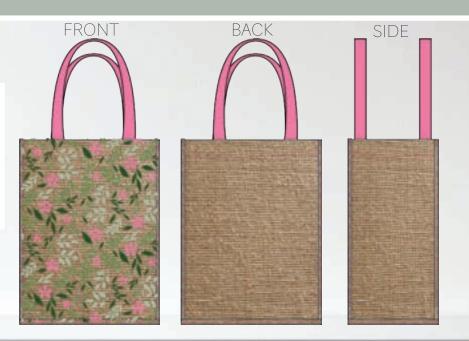

SIDE RUBBERIZED PRINTED LINING



FRONT PRINT ON NATURAL JUTE
INSIDE RUBBERIZED PRINTED LINING MATCHING THE FRONT



PLAIN NATURAL JUTE - FRONT AND BACK INSIDE RUBBERIZED PRINTED LINING

# NATURAL JUTE COLLECTION: CECILIA



# NATURAL JUTE COLLECTION: CRYSTAL

LARGE SHOPPING BAG NATURAL JUTE

H: 16" X L: 15" X W: 9" HANDLE DROP: 11"

CRYSTAL -01



BACK

FRONT

BINDING AT EDGES CLEAN FINISHED INSIDE ENFORCED HANDLES





CONTRASTING HANDLES

INSIDE POCKET



CRYSTAL -02

BACK

FRONT



PRINT CLOSE-UP



CONTRASTING HANDLES



#### NATURAL JUTE: 6 WINE BOTTLE BAG: VIVIAN

6 WINE BOTTLE BAG NATURAL JUTE

H: 12 1/4" X L: 10 1/2" X W: 7 1/4"

HANDLE DROP: 4 1/2"

VIVIAN -01



COTTON WEBBING HANDLES BINDING AT EDGES CLEAN FINISHED INSIDE ENFORCED HANDLES PRINT CLOSE-UP



CONTRASTING HANDLES



VIVIAN -02



VIVIAN -03

### NATURAL JUTE: SINGLE WINE BOTTLE BAG: PRISCILLA







PRISCILLA -03

## NATURAL JUTE: 6 OR 8 BEER BOTTLE/ CAN BAG





SUSANNE -03

# JUTE COLLECTION LINEPLAN

LARGE TOTES

LARGE BEACH TOTE

MEDIUM TOTES



4 PRINTS

CECILIA

LARGE BEACH TOTE



2 PRINTS MAYE
MEDIUM TOTE: RUBBERIZED PRINT INSIDE





2 PRINTS OLLI

MEDIUM TOTE: RUBBERIZED PRINT INSIDE

CRYSTAL

LARGE SHOPPING TOTE WITH POCKET



3 PRINTS



# JUTE COLLECTION LINEPLAN





# THANKYOU

#### CONTACT INFORMATION



T: 514.448.8151 TF: 877.463.2655 sylvia.feldzamen@syfel.com

72G Brunswick Blvd. Dollard des Ormeaux, QC H9B 2C5

www.envireusablebags.com