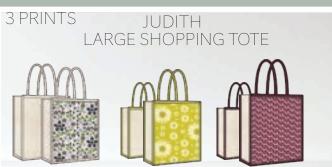

# NATURAL JUTE COLLECTION: JUDITH

LARGE SHOPPING BAG NATURAL JUTE

H: 17 1/2" X L: 16" X W: 8" HANDLE DROP: 10"

JUDITH-01

BINDING AT EDGES
CLEAN FINISHED INSIDE
ENFORCED HANDLES