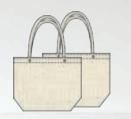

# JUTE COLLECTION LINEPLAN

LARGE TOTES

LARGE BEACH TOTE

MEDIUM TOTES

4 PRINTS

CECILIA

LARGE BEACH TOTE

2 PRINTS MAYE
MEDIUM TOTE: RUBBERIZED PRINT INSIDE