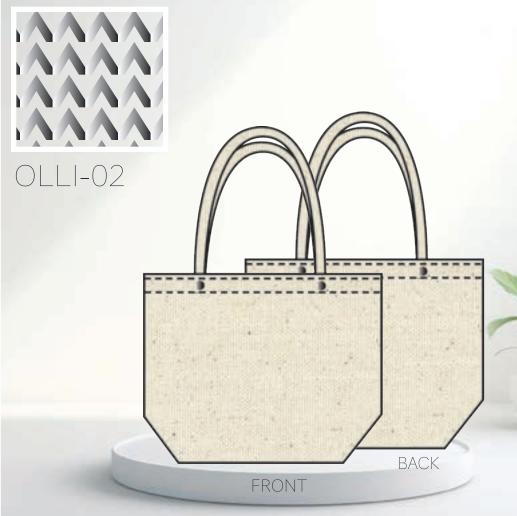

# NATURAL JUTE COLLECTION: OLLI

MEDIUM SHOPPING BAG NATURAL JUTE

H: 14 1/4" X L: 15 7/8" X W:7 1/8"

HANDLE DROP: 11"

BINDING AT EDGES
CLEAN FINISHED INSIDE
ENFORCED HANDLES WITH STUDS

#### INSIDE RUBBERIZED PRINTED LINING

FRONT PRINT ON NATURAL JUTE
INSIDE RUBBERIZED PRINTED LINING MATCHING THE FRONT

PLAIN NATURAL JUTE - FRONT AND BACK INSIDE RUBBERIZED PRINTED LINING