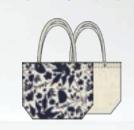

# JUTE COLLECTION LINEPLAN

LARGE TOTES

LARGE BEACH TOTE

MEDIUM TOTES

4 PRINTS

CECILIA

LARGE BEACH TOTE

2 PRINTS MAYE
MEDIUM TOTE: RUBBERIZED PRINT INSIDE