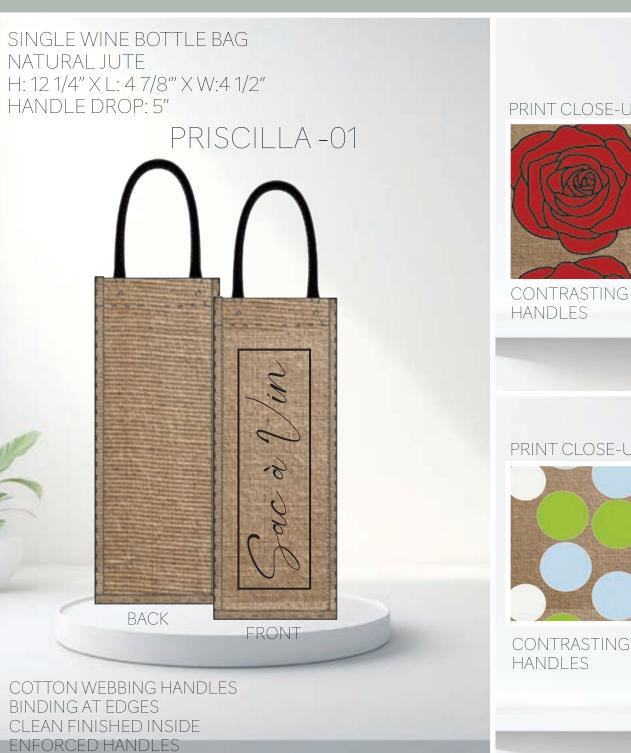

RINTED LINING MATCHING THE FRONT



PLAIN NATURAL JUTE - FRONT AND BACK INSIDE RUBBERIZED PRINTED LINING

# NATURAL JUTE COLLECTION: CECILIA



# NATURAL JUTE COLLECTION: CRYSTAL

LARGE SHOPPING BAG NATURAL JUTE

H: 16" X L: 15" X W: 9" HANDLE DROP: 11"

CRYSTAL -01



BACK

FRONT

BINDING AT EDGES CLEAN FINISHED INSIDE ENFORCED HANDLES





CONTRASTING HANDLES

INSIDE POCKET



CRYSTAL -02

BACK

FRONT



PRINT CLOSE-UP



CONTRASTING HANDLES



#### NATURAL JUTE: 6 WINE BOTTLE BAG: VIVIAN

6 WINE BOTTLE BAG NATURAL JUTE

H: 12 1/4" X L: 10 1/2" X W: 7 1/4"

HANDLE DROP: 4 1/2"

VIVIAN -01



COTTON WEBBING HANDLES BINDING AT EDGES CLEAN FINISHED INSIDE ENFORCED HANDLES PRINT CLOSE-UP



CONTRASTING HANDLES



VIVIAN -02



VIVIAN -03

### NATURAL JUTE: SINGLE WINE BOTTLE BAG: PRISCILLA







PRISCILLA -03

## NATURAL JUTE: 6 OR 8 BEER BOTTLE/ CAN BAG





SUSANNE -03

# JUTE COLLECTION LINEPLAN

LARGE TOTES

LARGE BEACH TOTE

MEDIUM TOTES



4 PRINTS

CECILIA

LARGE BEACH TOTE



2 PRINTS MAYE
MEDIUM TOTE: RUBBERIZED PRINT INSIDE





2 PRINTS OLLI

MEDIUM TOTE: RUBBERIZED PRINT INSIDE

CRYSTAL

LARGE SHOPPING TOTE WITH POCKET



3 PRINTS



# JUTE COLLECTION LINEPLAN





# THANKYOU

#### CONTACT INFORMATION



T: 514.448.8151 TF: 877.463.2655 sylvia.feldzamen@syfel.com

72G Brunswick Blvd. Dollard des Ormeaux, QC H9B 2C5

www.envireusablebags.com