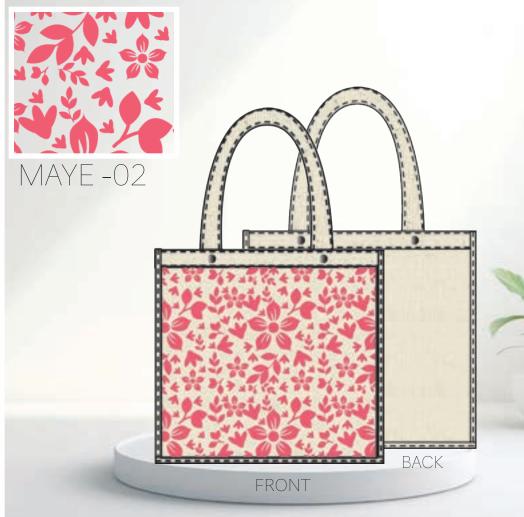

# NATURAL JUTE COLLECTION: MAYE

MEDIUM SHOPPING BAG NATURAL JUTE

H: 14 1/4" X L: 15 7/8" X W:7 1/8"

HANDLE DROP: 11"

BINDING AT EDGES
CLEAN FINISHED INSIDE
ENFORCED HANDLES WITH STUDS

#### INSIDE RUBBERIZED PRINTED LINING

PLAIN NATURAL JUTE- FRONT AND BACK INSIDE RUBBERIZED PRINTED LINING

FRONT PRINT ON NATURAL JUTE
INSIDE RUBBERIZED PRINTED LINING MATCHING THE FRONT