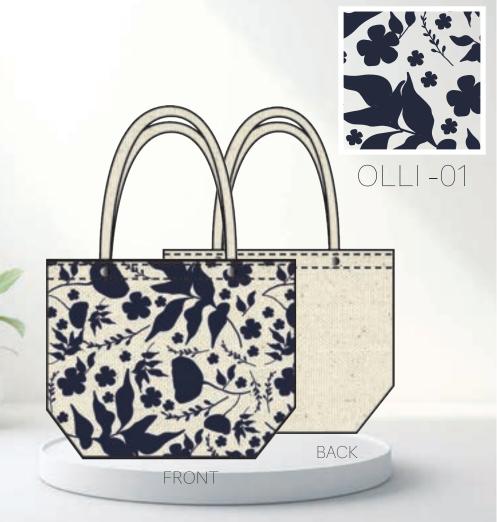

# NATURAL JUTE COLLECTION: OLLI

MEDIUM SHOPPING BAG NATURAL JUTE

H: 14 1/4" X L: 15 7/8" X W:7 1/8"

HANDLE DROP: 11"

BINDING AT EDGES
CLEAN FINISHED INSIDE
ENFORCED HANDLES WITH STUDS

#### INSIDE RUBBERIZED PRINTED LINING

FRONT PRINT ON NATURAL JUTE
INSIDE RUBBERIZED PRINTED LINING MATCHING THE FRONT

PLAIN NATURAL JUTE - FRONT AND BACK INSIDE RUBBERIZED PRINTED LINING