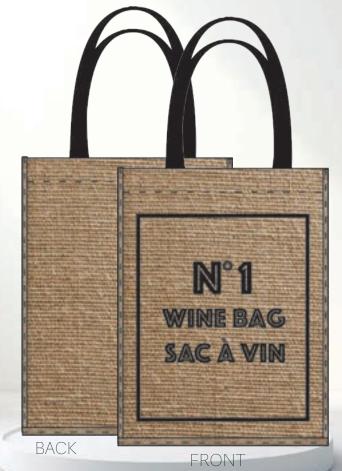

" X L: 15 7/8" X W:7 1/8"

HANDLE DROP: 11"

BINDING AT EDGES
CLEAN FINISHED INSIDE
ENFORCED HANDLES WITH STUDS

#### INSIDE RUBBERIZED PRINTED LINING



FRONT PRINT ON NATURAL JUTE
INSIDE RUBBERIZED PRINTED LINING MATCHING THE FRONT



PLAIN NATURAL JUTE - FRONT AND BACK INSIDE RUBBERIZED PRINTED LINING

# NATURAL JUTE COLLECTION: CECILIA



# NATURAL JUTE COLLECTION: CRYSTAL

LARGE SHOPPING BAG NATURAL JUTE

H: 16" X L: 15" X W: 9" HANDLE DROP: 11"

CRYSTAL -01



BACK

FRONT

BINDING AT EDGES CLEAN FINISHED INSIDE ENFORCED HANDLES





CONTRASTING HANDLES

INSIDE POCKET



CRYSTAL -02

BACK

FRONT



PRINT CLOSE-UP



CONTRASTING HANDLES



#### NATURAL JUTE: 6 WINE BOTTLE BAG: VIVIAN

6 WINE BOTTLE BAG NATURAL JUTE

H: 12 1/4" X L: 10 1/2" X W: 7 1/4"

HANDLE DROP: 4 1/2"

VIVIAN -01



COTTON WEBBING HANDLES BINDING AT EDGES CLEAN FINISHED INSIDE ENFORCED HANDLES PRINT CLOSE-UP



CONTRASTING HANDLES



VIVIAN -02



VIVIAN -03

### NATURAL JUTE: SINGLE WINE BOTTLE BAG: PRISCILLA







PRISCILLA -03

## NATURAL JUTE: 6 OR 8 BEER BOTTLE/ CAN BAG





SUSANNE -03

# JUTE COLLECTION LINEPLAN

LARGE TOTES

LARGE BEACH TOTE

MEDIUM TOTES



4 PRINTS

CECILIA

LARGE BEACH TOTE



2 PRINTS MAYE
MEDIUM TOTE: RUBBERIZED PRINT INSIDE





2 PRINTS OLLI

MEDIUM TOTE: RUBBERIZED PRINT INSIDE

CRYSTAL

LARGE SHOPPING TOTE WITH POCKET



3 PRINTS



# JUTE COLLECTION LINEPLAN





# THANKYOU

#### CONTACT INFORMATION



T: 514.448.8151 TF: 877.463.2655 sylvia.feldzamen@syfel.com

72G Brunswick Blvd. Dollard des Ormeaux, QC H9B 2C5

www.envireusablebags.com