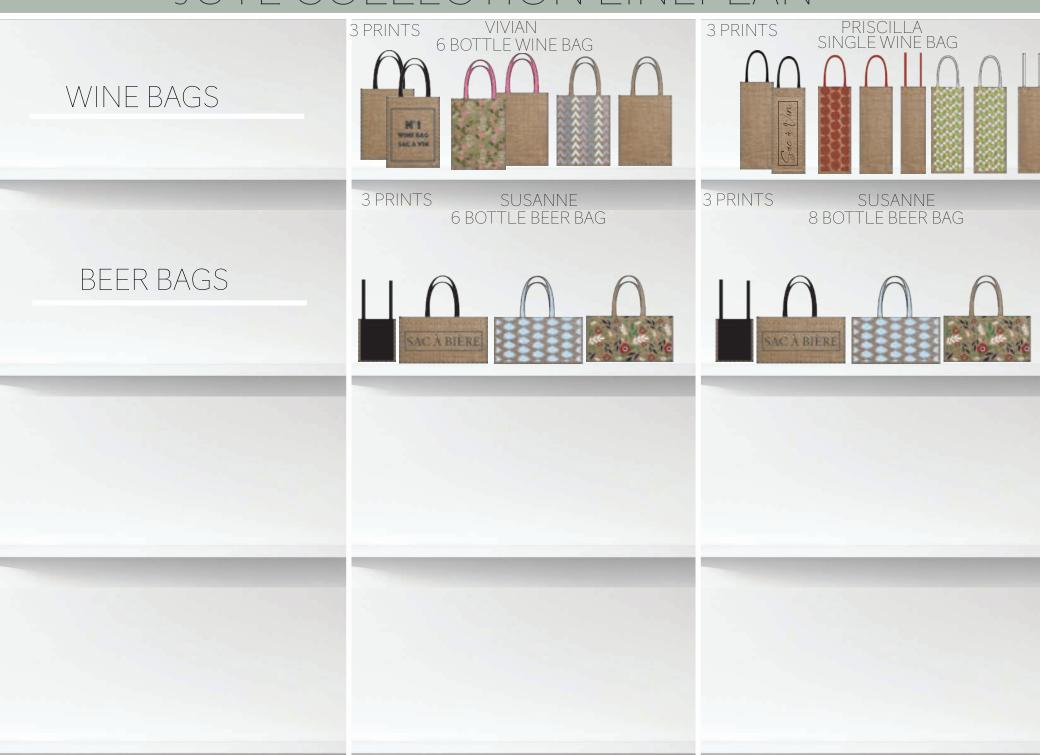

#### NATURAL JUTE: 6 WINE BOTTLE BAG: VIVIAN

6 WINE BOTTLE BAG NATURAL JUTE

H: 12 1/4" X L: 10 1/2" X W: 7 1/4"

HANDLE DROP: 4 1/2"

VIVIAN -01

COTTON WEBBING HANDLES BINDING AT EDGES CLEAN FINISHED INSIDE ENFORCED HANDLES PRINT CLOSE-UP

CONTRASTING HANDLES

VIVIAN -02

VIVIAN -03

### NATURAL JUTE: SINGLE WINE BOTTLE BAG: PRISCILLA

PRISCILLA -03

## NATURAL JUTE: 6 OR 8 BEER BOTTLE/ CAN BAG

SUSANNE -03