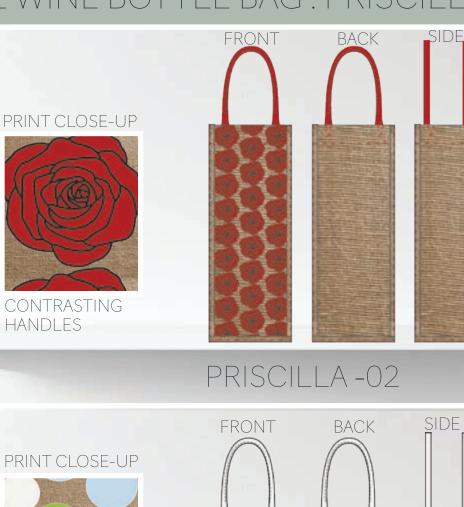

NTED LINING MATCHING THE FRONT



PLAIN NATURAL JUTE - FRONT AND BACK INSIDE RUBBERIZED PRINTED LINING

# NATURAL JUTE COLLECTION: CECILIA



# NATURAL JUTE COLLECTION: CRYSTAL

LARGE SHOPPING BAG NATURAL JUTE

H: 16" X L: 15" X W: 9" HANDLE DROP: 11"

CRYSTAL -01



BACK

FRONT

BINDING AT EDGES CLEAN FINISHED INSIDE ENFORCED HANDLES





CONTRASTING HANDLES

INSIDE POCKET



CRYSTAL -02

BACK

FRONT



PRINT CLOSE-UP



CONTRASTING HANDLES



#### NATURAL JUTE: 6 WINE BOTTLE BAG: VIVIAN

6 WINE BOTTLE BAG NATURAL JUTE

H: 12 1/4" X L: 10 1/2" X W: 7 1/4"

HANDLE DROP: 4 1/2"

VIVIAN -01



COTTON WEBBING HANDLES BINDING AT EDGES CLEAN FINISHED INSIDE ENFORCED HANDLES PRINT CLOSE-UP



CONTRASTING HANDLES



VIVIAN -02



VIVIAN -03

### NATURAL JUTE: SINGLE WINE BOTTLE BAG: PRISCILLA







PRISCILLA -03

## NATURAL JUTE: 6 OR 8 BEER BOTTLE/ CAN BAG





SUSANNE -03

# JUTE COLLECTION LINEPLAN

LARGE TOTES

LARGE BEACH TOTE

MEDIUM TOTES



4 PRINTS

CECILIA

LARGE BEACH TOTE



2 PRINTS MAYE
MEDIUM TOTE: RUBBERIZED PRINT INSIDE





2 PRINTS OLLI

MEDIUM TOTE: RUBBERIZED PRINT INSIDE

CRYSTAL

LARGE SHOPPING TOTE WITH POCKET



3 PRINTS



# JUTE COLLECTION LINEPLAN





# THANKYOU

#### CONTACT INFORMATION



T: 514.448.8151 TF: 877.463.2655 sylvia.feldzamen@syfel.com

72G Brunswick Blvd. Dollard des Ormeaux, QC H9B 2C5

www.envireusablebags.com