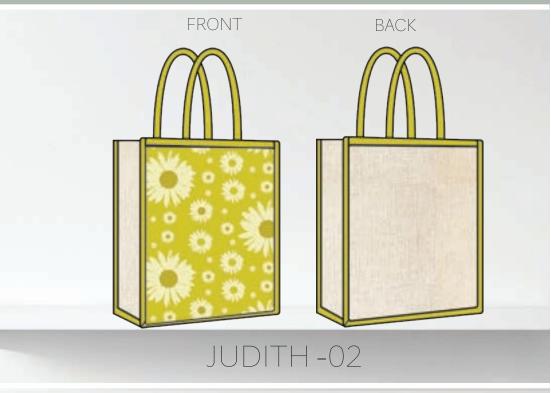

# NATURAL JUTE COLLECTION: JUDITH

LARGE SHOPPING BAG NATURAL JUTE

H: 17 1/2" X L: 16" X W: 8" HANDLE DROP: 10"

JUDITH-01

BINDING AT EDGES
CLEAN FINISHED INSIDE
ENFORCED HANDLES