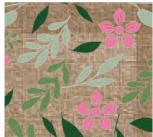

LES WITH STUDS

#### INSIDE RUBBERIZED PRINTED LINING



FRONT PRINT ON NATURAL JUTE
INSIDE RUBBERIZED PRINTED LINING MATCHING THE FRONT



PLAIN NATURAL JUTE - FRONT AND BACK INSIDE RUBBERIZED PRINTED LINING

# NATURAL JUTE COLLECTION: CECILIA



# NATURAL JUTE COLLECTION: CRYSTAL

LARGE SHOPPING BAG NATURAL JUTE

H: 16" X L: 15" X W: 9" HANDLE DROP: 11"

CRYSTAL -01



BACK

FRONT

BINDING AT EDGES CLEAN FINISHED INSIDE ENFORCED HANDLES





CONTRASTING HANDLES

INSIDE POCKET



CRYSTAL -02

BACK

FRONT



PRINT CLOSE-UP



CONTRASTING HANDLES



#### NATURAL JUTE: 6 WINE BOTTLE BAG: VIVIAN

6 WINE BOTTLE BAG NATURAL JUTE

H: 12 1/4" X L: 10 1/2" X W: 7 1/4"

HANDLE DROP: 4 1/2"

VIVIAN -01



COTTON WEBBING HANDLES BINDING AT EDGES CLEAN FINISHED INSIDE ENFORCED HANDLES PRINT CLOSE-UP



CONTRASTING HANDLES



VIVIAN -02



VIVIAN -03

### NATURAL JUTE: SINGLE WINE BOTTLE BAG: PRISCILLA







PRISCILLA -03

## NATURAL JUTE: 6 OR 8 BEER BOTTLE/ CAN BAG





SUSANNE -03

# JUTE COLLECTION LINEPLAN

LARGE TOTES

LARGE BEACH TOTE

MEDIUM TOTES



4 PRINTS

CECILIA

LARGE BEACH TOTE



2 PRINTS MAYE
MEDIUM TOTE: RUBBERIZED PRINT INSIDE





2 PRINTS OLLI

MEDIUM TOTE: RUBBERIZED PRINT INSIDE

CRYSTAL

LARGE SHOPPING TOTE WITH POCKET



3 PRINTS



# JUTE COLLECTION LINEPLAN





# THANKYOU

#### CONTACT INFORMATION



T: 514.448.8151 TF: 877.463.2655 sylvia.feldzamen@syfel.com

72G Brunswick Blvd. Dollard des Ormeaux, QC H9B 2C5

www.envireusablebags.com