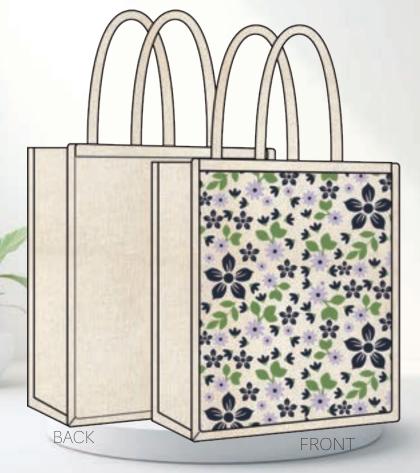

# NATURAL JUTE COLLECTION: JUDITH

LARGE SHOPPING BAG NATURAL JUTE

H: 17 1/2" X L: 16" X W: 8" HANDLE DROP: 10"

JUDITH-01

BINDING AT EDGES
CLEAN FINISHED INSIDE
ENFORCED HANDLES