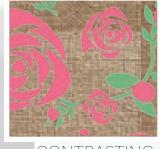

INTED LINING



FRONT PRINT ON NATURAL JUTE
INSIDE RUBBERIZED PRINTED LINING MATCHING THE FRONT

# NATURAL JUTE COLLECTION: OLLI

MEDIUM SHOPPING BAG NATURAL JUTE

H: 14 1/4" X L: 15 7/8" X W:7 1/8"

HANDLE DROP: 11"

BINDING AT EDGES
CLEAN FINISHED INSIDE
ENFORCED HANDLES WITH STUDS

#### INSIDE RUBBERIZED PRINTED LINING



FRONT PRINT ON NATURAL JUTE
INSIDE RUBBERIZED PRINTED LINING MATCHING THE FRONT



PLAIN NATURAL JUTE - FRONT AND BACK INSIDE RUBBERIZED PRINTED LINING

# NATURAL JUTE COLLECTION: CECILIA



# NATURAL JUTE COLLECTION: CRYSTAL

LARGE SHOPPING BAG NATURAL JUTE

H: 16" X L: 15" X W: 9" HANDLE DROP: 11"

CRYSTAL -01



BACK

FRONT

BINDING AT EDGES CLEAN FINISHED INSIDE ENFORCED HANDLES





CONTRASTING HANDLES

INSIDE POCKET



CRYSTAL -02

BACK

FRONT



PRINT CLOSE-UP



CONTRASTING HANDLES



#### NATURAL JUTE: 6 WINE BOTTLE BAG: VIVIAN

6 WINE BOTTLE BAG NATURAL JUTE

H: 12 1/4" X L: 10 1/2" X W: 7 1/4"

HANDLE DROP: 4 1/2"

VIVIAN -01



COTTON WEBBING HANDLES BINDING AT EDGES CLEAN FINISHED INSIDE ENFORCED HANDLES PRINT CLOSE-UP



CONTRASTING HANDLES



VIVIAN -02



VIVIAN -03

### NATURAL JUTE: SINGLE WINE BOTTLE BAG: PRISCILLA







PRISCILLA -03

## NATURAL JUTE: 6 OR 8 BEER BOTTLE/ CAN BAG





SUSANNE -03

# JUTE COLLECTION LINEPLAN

LARGE TOTES

LARGE BEACH TOTE

MEDIUM TOTES



4 PRINTS

CECILIA

LARGE BEACH TOTE



2 PRINTS MAYE
MEDIUM TOTE: RUBBERIZED PRINT INSIDE





2 PRINTS OLLI

MEDIUM TOTE: RUBBERIZED PRINT INSIDE

CRYSTAL

LARGE SHOPPING TOTE WITH POCKET



3 PRINTS



# JUTE COLLECTION LINEPLAN





# THANKYOU

#### CONTACT INFORM