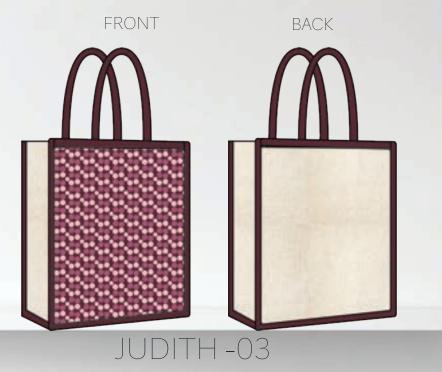

# NATURAL JUTE COLLECTION: JUDITH

LARGE SHOPPING BAG NATURAL JUTE

H: 17 1/2" X L: 16" X W: 8" HANDLE DROP: 10"

JUDITH-01

BINDING AT EDGES
CLEAN FINISHED INSIDE
ENFORCED HANDLES