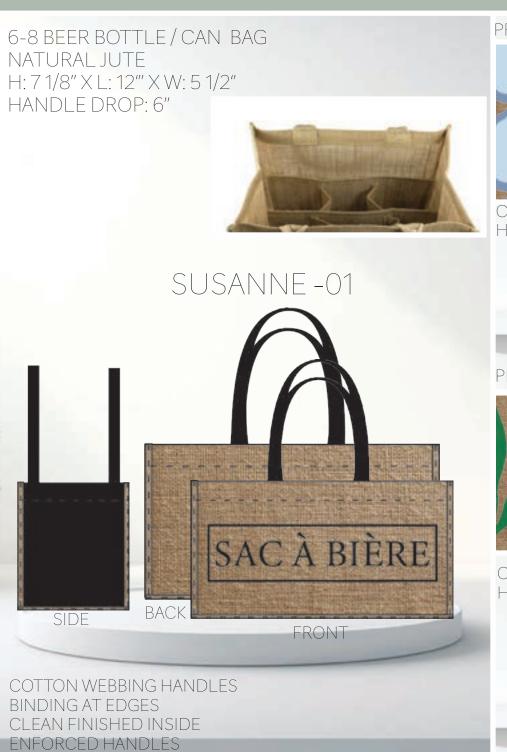

BACK INSIDE RUBBERIZED PRINTED LINING

# NATURAL JUTE COLLECTION: CECILIA



# NATURAL JUTE COLLECTION: CRYSTAL

LARGE SHOPPING BAG NATURAL JUTE

H: 16" X L: 15" X W: 9" HANDLE DROP: 11"

CRYSTAL -01



BACK

FRONT

BINDING AT EDGES CLEAN FINISHED INSIDE ENFORCED HANDLES





CONTRASTING HANDLES

INSIDE POCKET



CRYSTAL -02

BACK

FRONT



PRINT CLOSE-UP



CONTRASTING HANDLES



#### NATURAL JUTE: 6 WINE BOTTLE BAG: VIVIAN

6 WINE BOTTLE BAG NATURAL JUTE

H: 12 1/4" X L: 10 1/2" X W: 7 1/4"

HANDLE DROP: 4 1/2"

VIVIAN -01



COTTON WEBBING HANDLES BINDING AT EDGES CLEAN FINISHED INSIDE ENFORCED HANDLES PRINT CLOSE-UP



CONTRASTING HANDLES



VIVIAN -02



VIVIAN -03

### NATURAL JUTE: SINGLE WINE BOTTLE BAG: PRISCILLA







PRISCILLA -03

## NATURAL JUTE: 6 OR 8 BEER BOTTLE/ CAN BAG





SUSANNE -03

# JUTE COLLECTION LINEPLAN

LARGE TOTES

LARGE BEACH TOTE

MEDIUM TOTES



4 PRINTS

CECILIA

LARGE BEACH TOTE



2 PRINTS MAYE
MEDIUM TOTE: RUBBERIZED PRINT INSIDE





2 PRINTS OLLI

MEDIUM TOTE: RUBBERIZED PRINT INSIDE

CRYSTAL

LARGE SHOPPING TOTE WITH POCKET



3 PRINTS



# JUTE COLLECTION LINEPLAN





# THANKYOU

#### CONTACT INFORMATION



T: 514.448.8151 TF: 877.463.2655 sylvia.feldzamen@syfel.com

72G Brunswick Blvd. Dollard des Ormeaux, QC H9B 2C5

www.envireusablebags.com